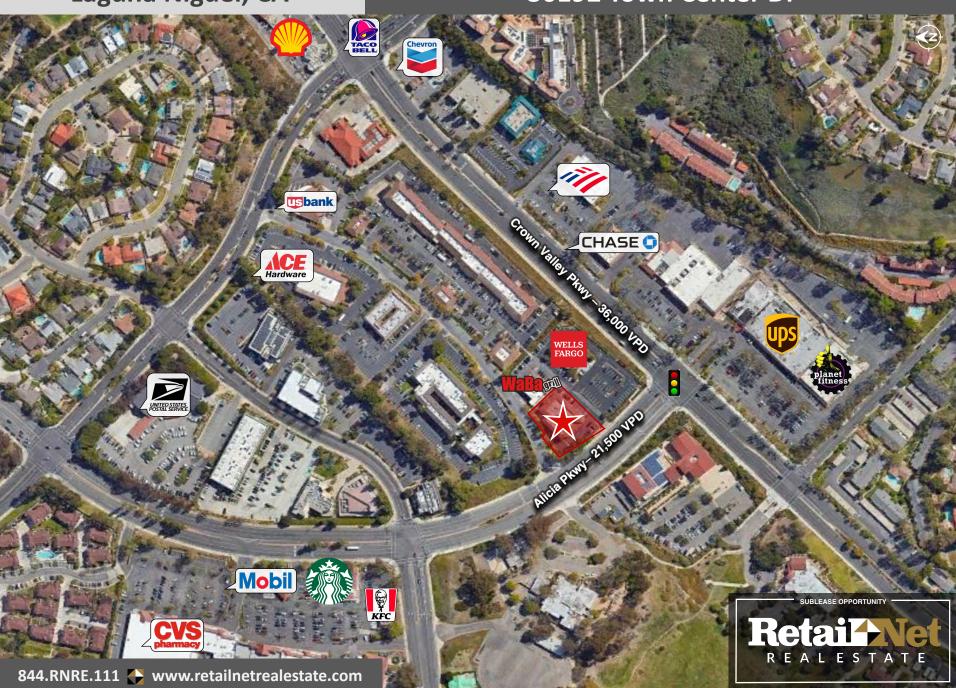

#### **Location Overview**

- Hard corner outparcel within Laguna Niguel Town Center
- Adjacent and nearby uses include WaBa Grill, Wells Fargo, Ace Hardware, US Bank & OC Local Tap Room
- Captured market; high-end trade area with limited commercial sites
- Across from Laguna Niguel
   City Hall & El Niguel
   Country Club