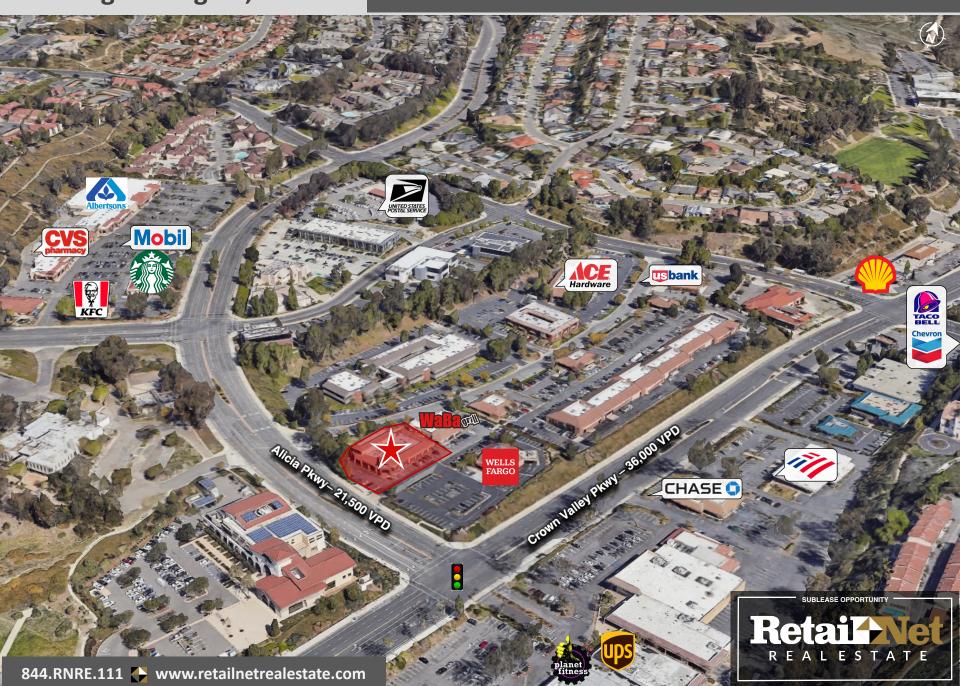

#### **Location Overview**

- Hard corner outparcel within Laguna Niguel Town Center
- Adjacent and nearby uses include WaBa Grill, Wells Fargo, Ace Hardware, US Bank & OC Local Tap Room
- Captured market; high-end trade area with limited commercial sites
- Across from Laguna Niguel
   City Hall & El Niguel
   Country Club