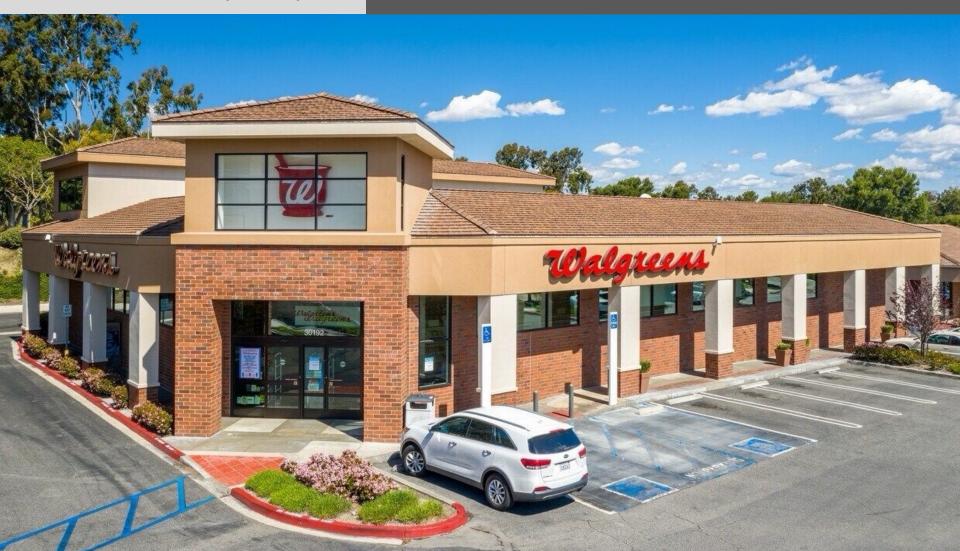

**SUB-LEASE OPPORTUNITY** 

Retail Net

LAGUNA NIGUEL, CA
Walgreens #10852

± 13.3K SF + DT | \$185,000/yr, MG | April '28

**30192 TOWN CENTER DR** 

#### **30192 Town Center Dr**

#### **Property Overview**

- Rent. \$185,000
- Master Lease Expiration. 4/30/28
- Walgreens Premises. ±13,284 SF (±10,636 SF − 1<sup>st</sup> floor) + drive-through
- Signage. Building + shared monument
- Year Built. 2007
- Intersection. Alicia + Crown Valley (±37K VPD)
- Access. Extended FI/FO on Alicia Pkwy & Niguel Rd
- Zoning. Community Commercial CC Permitted Uses
- Prohibited Uses. Pharmacy & Shopping Center Restrictions