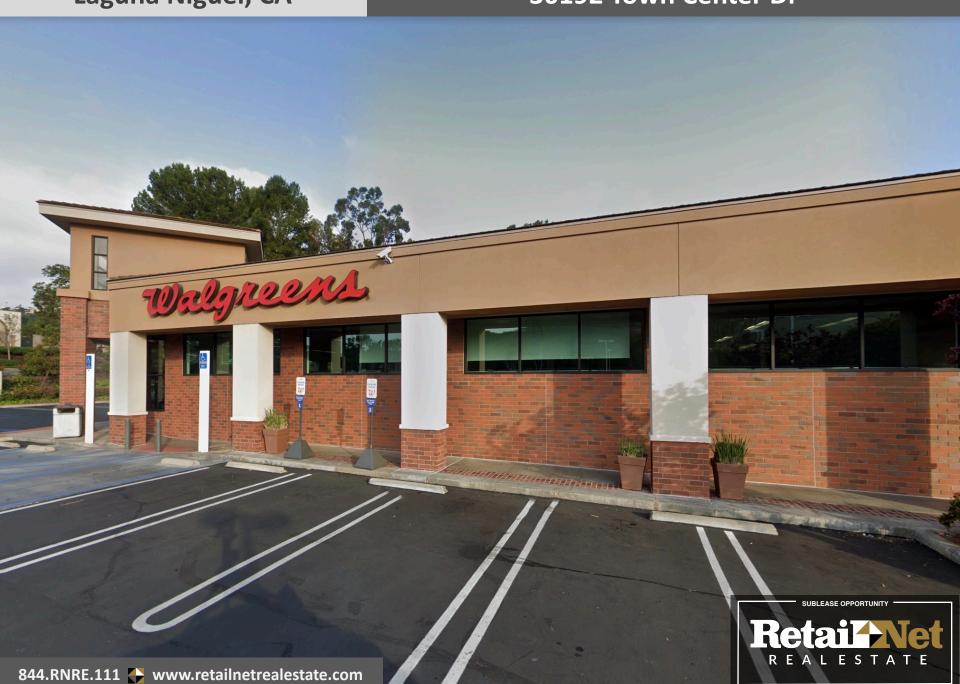

#### **30192 Town Center Dr**

#### **Property Overview**

- Rent. \$185,000
- Master Lease Expiration. 4/30/28
- Walgreens Premises. ±13,284 SF (±10,636 SF − 1<sup>st</sup> floor) + drive-through
- Signage. Building + shared monument
- Year Built. 2007
- Intersection. Alicia + Crown Valley (±37K VPD)
- Access. Extended FI/FO on Alicia Pkwy & Niguel Rd
- Zoning. Community Commercial CC Permitted Uses
- Prohibited Uses. Pharmacy & Shopping Center Restrictions

#### **Location Overview**

- Hard corner outparcel within Laguna Niguel Town Center
- Adjacent and nearby uses include WaBa Grill, Wells Fargo, Ace Hardware, US Bank & OC Local Tap Room
- Captured market; high-end trade area with limited commercial sites
- Across from Laguna Niguel
   City Hall & El Niguel
   Country Club