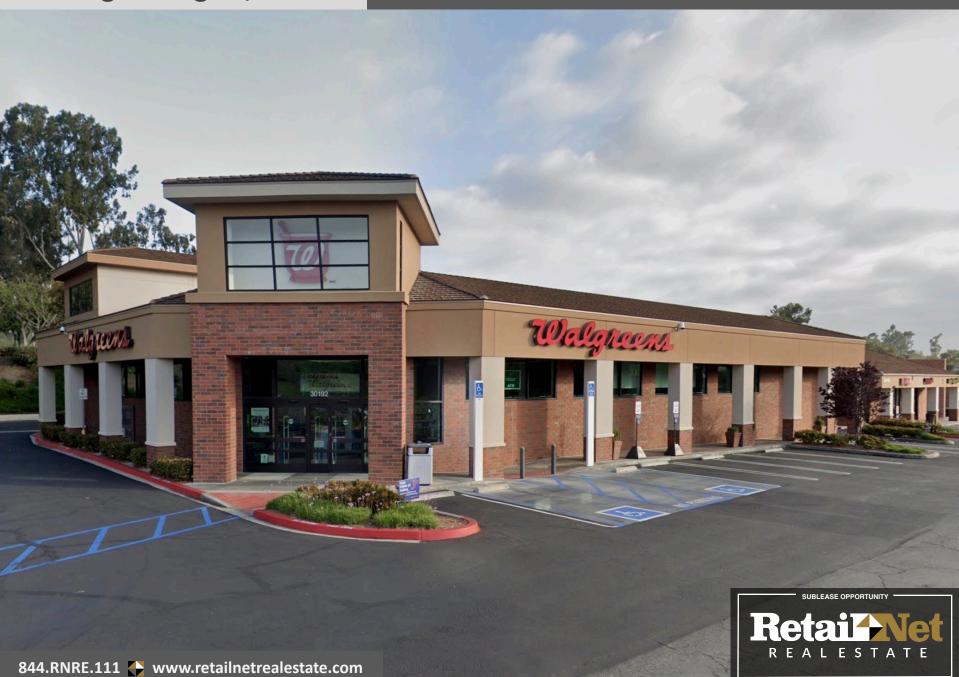

**SUB-LEASE OPPORTUNITY** 

Retail Net

LAGUNA NIGUEL, CA
Walgreens #10852

± 13.3K SF + DT | \$185,000/yr, MG | April '28

**30192 TOWN CENTER DR** 

#### **30192 Town Center Dr**

#### **Property Overview**

- Rent. \$185,000
- Master Lease Expiration. 4/30/28
- Walgreens Premises. ±13,284 SF (±10,636 SF − 1<sup>st</sup> floor) + drive-through
- Signage. Building + shared monument
- Year Built. 2007
- Intersection. Alicia + Crown Valley (±37K VPD)
- Access. Extended FI/FO on Alicia Pkwy & Niguel Rd
- Zoning. Community Commercial CC Permitted Uses
- Prohibited Uses. Pharmacy & Shopping Center Restrictions

#### **Location Overview**

- Hard corner outparcel within Laguna Niguel Town Center
- Adjacent and nearby uses include WaBa Grill, Wells Fargo, Ace Hardware, US Bank & OC Local Tap Room
- Captured market; high-end trade area with limited commercial sites
- Across from Laguna Niguel
   City Hall & El Niguel
   Country Club