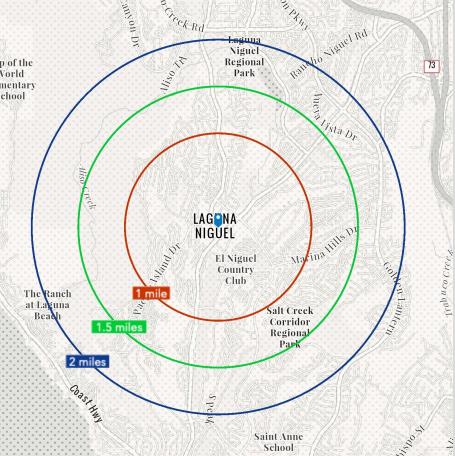

## Laguna Niguel, CA

| 478                                             |           |           |           |
|-------------------------------------------------|-----------|-----------|-----------|
| '24 Estimates                                   | 1 miles   | 1.5 miles | 2 miles   |
| Population                                      | 11,664    | 25,754    | 40,058    |
| Households                                      | 4,808     | 10,159    | 15,831    |
| Avg. HH Inc.                                    | \$187,514 | \$189,143 | \$182,607 |
| Alicia Pkwy – Daily Traffic Count Estimate      |           |           | 21.5K VPD |
| Crown Valley Pkwy- Daily Traffic Count Estimate |           |           | 17K VPD   |